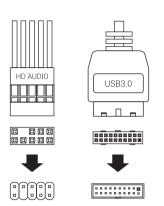

# I/O Panel

Contact your local retailer for more information.

To learn more about how to connect your ARGB, please visit the product page at aerocool.io (for ARGB compatible versions)