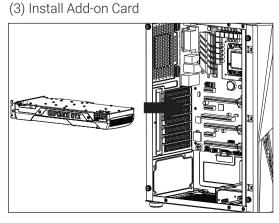

# Türkçe

Yükleme 3.5 "HDD

Install Add-on Card

# Español

Inserte la tarjeta add-on