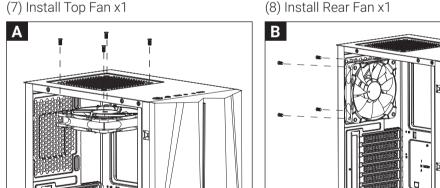

# (6) Install Front Fans x2 English

140mm

Italiano Installazione della ventola

Installer ventilateur

Instalacja wentylatora

Русский Установите вентилятор

Português

Instalar as ventoinhas

繁中/简中 安裝機箱風扇/安装机箱风扇

日本語 ファンを取り付けます

Қазақ тілі Желдеткіш орнатыңыз

Türkçe