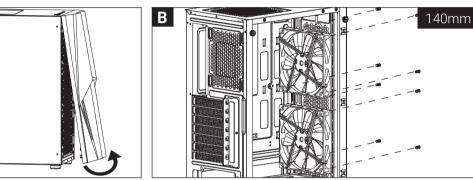

# (6) Install Front Fans x2 English

140mm

Italiano Installazione della ventola

Installer ventilateur

Instalacja wentylatora

Русский Установите вентилятор

Português

Instalar as ventoinhas

繁中/简中 安裝機箱風扇/安装机箱风扇

日本語 ファンを取り付けます

Қазақ тілі Желдеткіш орнатыңыз

Türkçe