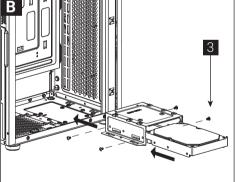

o

Installazione della scheda madre

Instalacja płyty głównej

#### Русский

Установите материнскую плату

### Português

Instalar a placa principal

# 繁中/简中

安裝主機板/安装主机板

# 日本語

マザーボードを取り付けます

#### Казак тілі

Аналық тақтаны орнатыңыз

#### Türkçe

Anakart yükleyin

# Accessory Bag Contents





PCI Screw





MB Standoff

### How to install Guide

# (2) Install PSU



English

# Install PSU Español

Instalación de Fuente

#### Deutsche

Netzteil installieren

### Français

Installer unité d'alimentation

### Italiano Installazione della PSU

# Polski

Instalacja zasilacza

# Русский

Установите блок питания

# Português

Instalar a fonte de alimentação

### 繁中/简中

安裝電源供應器/安装电源供应器 日本語

# PSUを取り付けます

## Қазақ тілі Қорек блогын орнатыңыз

Türkçe

PSU yükleyin

# (4a) Install 3.5" HDD x1







# English

Install 3.5" HDD

# Español

Instalación de 3.5" HDD

#### Deutsche

3.5-Zoll-Festplatte installieren

## Français

Installer disque dur 3,5"

# Italiano

Installare l'unità HDD 3,5"

### Polski

Instalacja HDD 3,5"

### Русский

Установите 3.5" жесткий диск

Português

#### Instalar o HDD de 3.5"

#### 繁中/简中

安裝3.5" 硬碟/安装3.5" 硬盘

### 日本語

3.5インチHDDを取り付けます

# Қазақ тілі

3.5 «қатты дискіні» орнатыңыз

# Türkçe

Yükleme 3.5 "HDD



Install Add-on Card

# Español

Inserte la tarjeta add-on

# Deutsche

Setzen Sie die Erweiterungskarte ei

### Français Insérez la carte d'extension

Italiano Inserire la scheda aggiuntiva

# Polski

Włóż dodatkową kartę

## Русский

Установите плату расширения. Português

# Insira a placa suplementar 繁中/简中

安裝擴充卡/安装扩充卡

# 日本語 ドオンカードを挿入します Қазақ т