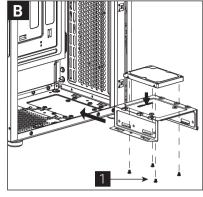

3,5"

# Italiano

Installare l'unità HDD 3,5"

### Polski

Instalacja HDD 3,5"

### Русский

Установите 3.5" жесткий диск

Português

#### Instalar o HDD de 3.5"

#### 繁中/简中

安裝3.5" 硬碟/安装3.5" 硬盘

### 日本語

3.5インチHDDを取り付けます

# Қазақ тілі

3.5 «қатты дискіні» орнатыңыз

# Türkçe

Yükleme 3.5 "HDD



Install Add-on Card

# Español

Inserte la tarjeta add-on

# Deutsche

Setzen Sie die Erweiterungskarte ei

### Français Insérez la carte d'extension

Italiano Inserire la scheda aggiuntiva

# Polski

Włóż dodatkową kartę

## Русский

Установите плату расширения. Português

# Insira a placa suplementar 繁中/简中

安裝擴充卡/安装扩充卡

# 日本語 ドオンカードを挿入します Қазақ тілі

Кеңейту тақшасын салыңыз

### Türkçe

Eklenti Yükleme Kartı

(4b) Install 3.5" HDD x1





# (5a) Install 2.5" SSD x1



(5b) Install 2.5" SSD x1











# (6) Install Front Fans x2 English











140mm

Italiano Installazione della ventola

Installer ventilateur

Instalacja wentylatora

Русский Установите вентилятор

Português

Instalar as ventoinhas



繁中/简中 安裝機箱風扇/安装机箱风扇

日本語 ファンを取り付けます

Қазақ тілі Желдеткіш орнатыңыз

Türkçe

# (9a) Install Front Raditaor x1







# (9b) Install Rear Raditaor x1



English Install the radiator Español

'ükleme 2.5 "SSD

Install 2.5" SSD Español

Deutsche

Français

Italiano

Polski

Русский

Português

日本語

Қазақ тілі

Türkçe

Instalación de 2.5" SSD

Installer disque dur 2,5"

Installare l'unità SSD 2,5"

Установите 2.5" жесткий диск

安裝2.5" 硬碟/安装2.5" 硬盘

2.5 «қатты дискіні» орнатыңыз

Instalacja SSD 2,5"

Instalar o SSD de 2,5" 繁中/简中

2,5-Zoll-Festplatte installieren

Instalar radiador