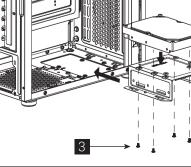

-Festplatte installieren

## Français

Installer disque dur 3,5"

# Italiano

Installare l'unità HDD 3,5"

### Polski

Instalacja HDD 3,5"

### Русский

Установите 3.5" жесткий диск

Português

#### Instalar o HDD de 3.5"

#### 繁中/简中

安裝3.5" 硬碟/安装3.5" 硬盘

### 日本語

3.5インチHDDを取り付けます

# Қазақ тілі

3.5 «қатты дискіні» орнатыңыз

# Türkçe

Yükleme 3.5 "HDD



Install Add-on Card

# Español

Inserte la tarjeta add-on

# Deutsche

Setzen Sie die Erweiterungskarte ei

### Français Insérez la carte d'extension

Italiano Inserire la scheda aggiuntiva

# Polski

Włóż dodatkową kartę

## Русский

Установите плату расширения. Português

# Insira a placa suplementar 繁中/简中

安裝擴充卡/安装扩充卡

# 日本語 ドオンカードを挿入します Қазақ тілі

Кеңейту тақшасын салыңыз

### Türkçe

Eklenti Yükleme Kartı

(4b) Install 3.5" HDD x1





# (5a) Install 2.5" SSD x1



(5b) Install 2.5" SSD x1











# (6) Install Front Fans x2 English











140mm

Italiano Installazione della ventola

Installer ventilateur

Instalacja wentylatora

Русский Установите вентилятор

Português

Instalar as ventoinhas



繁中/简中 安裝機箱風扇/安装机箱风扇

日本語 ファンを取り付けます

Қазақ тілі Желдеткіш орнатыңыз

Türkçe

# (9a) Install Front Raditaor x1







# (9b) Install Rear Raditaor x1



English Install the radiator Español

'ükleme 2.5 "SSD

Install 2.5" SSD Español

Deutsche

Français

Italiano

Polski

Русский

Português

日本語

Қазақ тілі

Türkçe

Instalación de 2.5" SSD

Installer disque dur 2,5"

Installare l'unità SSD 2,5"

Установите 2.5" жесткий диск

安裝2.5" 硬碟/安装2.5" 硬盘

2.5 «қатты дискіні» орнатыңыз

Instalacja SSD 2,5"

Instalar o SSD de 2,5"