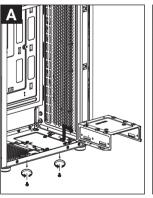

ano

Installazione della scheda madre

Instalacja płyty głównej

#### Русский

Установите материнскую плату

### Português

Instalar a placa principal

# 繁中/简中

安裝主機板/安装主机板

# 日本語

マザーボードを取り付けます

#### Казак тілі

Аналық тақтаны орнатыңыз

#### Türkçe

Anakart yükleyin

# Accessory Bag Contents





PCI Screw





MB Standoff

### How to install Guide

# (2) Install PSU



English

# Install PSU Español

Instalación de Fuente

#### Deutsche

Netzteil installieren

### Français

Installer unité d'alimentation

### Italiano Installazione della PSU

# Polski

Instalacja zasilacza

# Русский

Установите блок питания

# Português

Instalar a fonte de alimentação

### 繁中/简中

安裝電源供應器/安装电源供应器 日本語

# PSUを取り付けます

## Қазақ тілі Қорек блогын орнатыңыз

Türkçe

PSU yükleyin

# (4a) Install 3.5" HDD x1







# English

Install 3.5" HDD

# Español

Instalación de 3.5" HDD

#### Deutsche

3.5-Zoll-Festplatte installieren

## Français

Installer disque dur 3,5"

# Italiano

Installare l'unità HDD 3,5"

### Polski

Instalacja HDD 3,5"

### Русский

Установите 3.5" жесткий диск

Português

#### Instalar o HDD de 3.5"

#### 繁中/简中

安裝3.5" 硬碟/安装3.5" 硬盘

### 日本語

3.5インチHDDを取り付けます

# Қазақ тілі

3.5 «қатты дискіні» орнатыңыз

# Türkçe

Yükleme 3.5 "HDD



Install Add-on Card

# Español

Inserte la tarjeta add-on

# Deutsche

Setzen Sie die Erweiterungskarte ei

### Français Insérez la carte d'extension

Italiano Inserire la scheda aggiuntiva

# Polski

Włóż dodatkową kartę

## Русский

Установите плату расширения. Português

# Insira a placa suplementar 繁中/简中

安裝擴充卡/安装扩充卡

# 日本語 ドオンカードを挿入します Қазақ