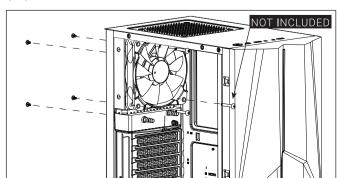

# (6) Install Front Fans x2 English

140mm

Italiano Installazione della ventola

Installer ventilateur

Instalacja wentylatora

Русский Установите вентилятор

Português

Instalar as ventoinhas

繁中/简中 安裝機箱風扇/安装机箱风扇

日本語 ファンを取り付けます

Қазақ тілі Желдеткіш орнатыңыз

Türkçe