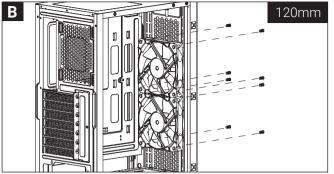

# (6) Install Front Fans x2 English

140mm

Italiano Installazione della ventola

Installer ventilateur

Instalacja wentylatora

Русский Установите вентилятор

Português

Instalar as ventoinhas

繁中/简中 安裝機箱風扇/安装机箱风扇

日本語 ファンを取り付けます

Қазақ тілі Желдеткіш орнатыңыз

Türkçe