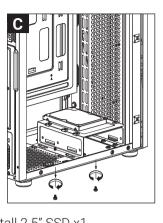

5"

# Italiano

Installare l'unità HDD 3,5"

### Polski

Instalacja HDD 3,5"

### Русский

Установите 3.5" жесткий диск

Português

#### Instalar o HDD de 3.5"

#### 繁中/简中

安裝3.5" 硬碟/安装3.5" 硬盘

### 日本語

3.5インチHDDを取り付けます

# Қазақ тілі

3.5 «қатты дискіні» орнатыңыз

# Türkçe

Yükleme 3.5 "HDD



Install Add-on Card

# Español

Inserte la tarjeta add-on

# Deutsche

Setzen Sie die Erweiterungskarte ei

### Français Insérez la carte d'extension

Italiano Inserire la scheda aggiuntiva

# Polski

Włóż dodatkową kartę

## Русский

Установите плату расширения. Português

# Insira a placa suplementar 繁中/简中

安裝擴充卡/安装扩充卡

# 日本語 ドオンカードを挿入します Қазақ тілі

Кеңейту тақшасын салыңыз

### Türkçe

Eklenti Yükleme Kartı

(4b) Install 3.5" HDD x1





# (5a) Install 2.5" SSD x1



(5b) Install 2.5" SSD x1











# (6) Install Front Fans x2 English











140mm

Italiano Installazione della ventola

Installer ventilateur

Instalacja wentylatora

Русский Установите вентилятор

Português

Instalar as ventoinhas



繁中/简中 安裝機箱風扇/安装机箱风扇

日本語 ファンを取り付けます

Қазақ тілі Желдеткіш орнатыңыз

Türkçe

# (9a) Install Front Raditaor x1







# (9b) Install Rear Raditaor x1



English Install the radiator Español

'ükleme 2.5 "SSD

Install 2.5" SSD Español

Deutsche

Français

Italiano

Polski

Русский

Português

日本語

Қазақ тілі

Türkçe

Instalación de 2.5" SSD

Installer disque dur 2,5"

Installare l'unità SSD 2,5"

Установите 2.5" жесткий диск

安裝2.5" 硬碟/安装2.5" 硬盘

2.5 «қатты дискіні» орнатыңыз

Instalacja SSD 2,5"

Instalar o SSD de 2,5" 繁中/简中

2,5-Zoll-Festplatte installieren

Instalar radiador

D