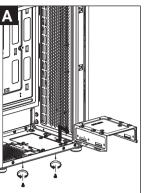

nçais

Installer disque dur 3,5"

# Italiano

Installare l'unità HDD 3,5"

### Polski

Instalacja HDD 3,5"

### Русский

Установите 3.5" жесткий диск

Português

#### Instalar o HDD de 3.5"

#### 繁中/简中

安裝3.5" 硬碟/安装3.5" 硬盘

### 日本語

3.5インチHDDを取り付けます

# Қазақ тілі

3.5 «қатты дискіні» орнатыңыз

# Türkçe

Yükleme 3.5 "HDD



Install Add-on Card

# Español

Inserte la tarjeta add-on

# Deutsche

Setzen Sie die Erweiterungskarte ei

### Français Insérez la carte d'extension

Italiano Inserire la scheda aggiuntiva

# Polski

Włóż dodatkową kartę

## Русский

Установите плату расширения. Português

# Insira a placa suplementar 繁中/简中

安裝擴充卡/安装扩充卡

# 日本語 ドオンカードを挿入します Қазақ тілі

Кеңейту тақшасын салыңыз

### Türkçe

Eklenti Yükleme Kartı

(4b) Install 3.5" HDD x1





# (5a) Install 2.5" SSD x1



(5b) Install 2.5" SSD x1











# (6) Install Front Fans x2 English











140mm

Italiano Installazione della ventola

Installer ventilateur

Instalacja wentylatora

Русский Установите вентилятор

Português

Instalar as ventoinhas



繁中/简中 安裝機箱風扇/安装机箱风扇

日本語 ファンを取り付けます

Қазақ тілі Желдеткіш орнатыңыз

Türkçe

# (9a) Install Front Raditaor x1







# (9b) Install Rear Raditaor x1



English Install the radiator Español

'ükleme 2.5 "SSD

Install 2.5" SSD Español

Deutsche

Français

Italiano

Polski

Русский

Português

日本語

Қазақ тілі

Türkçe

Instalación de 2.5" SSD

Installer disque dur 2,5"

Installare l'unità SSD 2,5"

Установите 2.5" жесткий диск

安裝2.5" 硬碟/安装2.5" 硬盘

2.5 «қатты дискіні» орнатыңыз

Instalacja SSD 2,5"

Instalar o SSD de 2,5" 繁中/简中

2,5-Zoll-Festplatte inst