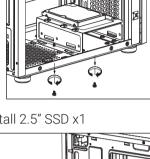

# Italiano

Installare l'unità HDD 3,5"

### Polski

Instalacja HDD 3,5"

### Русский

Установите 3.5" жесткий диск

Português

#### Instalar o HDD de 3.5"

#### 繁中/简中

安裝3.5" 硬碟/安装3.5" 硬盘

### 日本語

3.5インチHDDを取り付けます

# Қазақ тілі

3.5 «қатты дискіні» орнатыңыз

# Türkçe

Yükleme 3.5 "HDD



Install Add-on Card

# Español

Inserte la tarjeta add-on

# Deutsche

Setzen Sie die Erweiterungskarte ei

### Français Insérez la carte d'extension

Italiano Inserire la scheda aggiuntiva

# Polski

Włóż dodatkową kartę

## Русский

Установите плату расширения. Português

# Insira a placa suplementar 繁中/简中

安裝擴充卡/安装扩充卡

# 日本語 ドオンカードを挿入します Қазақ тілі

Кеңейту тақшасын салыңыз

### Türkçe

Eklenti Yükleme Kartı

(4b) Install 3.5" HDD x1





# (5a) Install 2.5" SSD x1



(5b) Install 2.5" SSD x1











# (6) Install Front Fans x2 English











140mm

Italiano Installazione della ventola

Installer ventilateur

Instalacja wentylatora

Русский Установите вентилятор

Português

Instalar as ventoinhas



繁中/简中 安裝機箱風扇/安装机箱风扇

日本語 ファンを取り付けます

Қазақ тілі Желдеткіш орнатыңыз

Türkçe

# (9a) Install Front Raditaor x1







# (9b) Install Rear Raditaor x1



English Install the radiator Español

'ükleme 2.5 "SSD

Install 2.5" SSD Español

Deutsche

Français

Italiano

Polski

Русский

Português

日本語

Қазақ тілі

Türkçe

Instalación de 2.5" SSD

Installer disque dur 2,5"

Installare l'unità SSD 2,5"

Установите 2.5" жесткий диск

安裝2.5" 硬碟/安装2.5" 硬盘

2.5 «қатты дискіні» орнатыңыз

Instalacja SSD 2,5"

Instalar o SSD de 2,5" 繁中/简中

2,5-Zoll-Festplatte installieren

Instalar radiador

Deuts