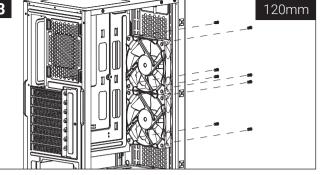

# (6) Install Front Fans x2 English

140mm

Italiano Installazione della ventola

Installer ventilateur

Instalacja wentylatora

Русский Установите вентилятор

Português

Instalar as ventoinhas

繁中/简中 安裝機箱風扇/安装机箱风扇

日本語 ファンを取り付けます

Қазақ тілі Желдеткіш орнатыңыз

Türkçe