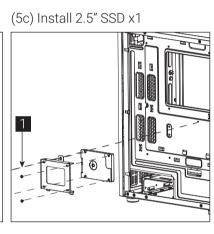

# Italiano

Installare l'unità HDD 3,5"

### Polski

Instalacja HDD 3,5"

### Русский

Установите 3.5" жесткий диск

Português

#### Instalar o HDD de 3.5"

#### 繁中/简中

安裝3.5" 硬碟/安装3.5" 硬盘

### 日本語

3.5インチHDDを取り付けます

# Қазақ тілі

3.5 «қатты дискіні» орнатыңыз

# Türkçe

Yükleme 3.5 "HDD



Install Add-on Card

# Español

Inserte la tarjeta add-on

# Deutsche

Setzen Sie die Erweiterungskarte ei

### Français Insérez la carte d'extension

Italiano Inserire la scheda aggiuntiva

# Polski

Włóż dodatkową kartę

## Русский

Установите плату расширения. Português

# Insira a placa suplementar 繁中/简中

安裝擴充卡/安装扩充卡

# 日本語 ドオンカードを挿入します Қазақ тілі

Кеңейту тақшасын салыңыз

### Türkçe

Eklenti Yükleme Kartı

(4b) Install 3.5" HDD x1





# (5a) Install 2.5" SSD x1



(5b) Install 2.5" SSD x1











# (6) Install Front Fans x2 English











140mm

Italiano Installazione della ventola

Installer ventilateur

Instalacja wentylatora

Русский Установите вентилятор

Português

Instalar as ventoinhas



繁中/简中 安裝機箱風扇/安装机箱风扇

日本語 ファンを取り付けます

Қазақ тілі Желдеткіш орнатыңыз

Türkçe

# (9a) Install Front Raditaor x1







# (9b) Install Rear Raditaor x1



English Install the radiator Español

'ükleme 2.5 "SSD

Install 2.5" SSD Español

Deutsche

Français

Italiano

Polski

Русский

Português

日本語

Қазақ тілі

Türkçe

Instalación de 2.5" SSD

Installer disque dur 2,5"

Installare l'unità SSD 2,5"

Установите 2.5" жесткий диск

安裝2.5" 硬碟/安装2.5" 硬盘

2.5 «қатты дискіні» орнатыңыз

Instalacja SSD 2,5"

Instalar o SSD de 2,5" 繁中/简中

2,5-Zoll-Festplatte installieren

Instalar radiador

Deu