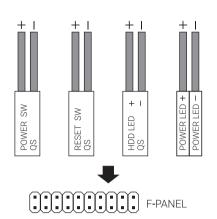

# Front I/O Panel Cable Connection

# Front Panel Connector

(Please refer to the motherboard's manual for further instructions).

Note: Specifications may vary depending on your region. Contact your local retailer for more information.