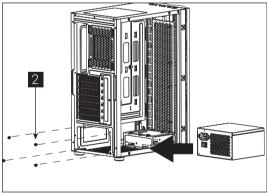

le Connection

# Front Panel Connector

(Please refer to the motherboard's manual for further instructions).



Note: Specifications may vary depending on your region. Contact your local retailer for more information.



# (1) Install Motherboard

How to install Guide



### English

Install Motherboard

#### Español

Instalación de Placa madre

# Deutsche

Motherboard installieren

# Français

Installer carte mère

# Italiano

Installazione della scheda madre

Instalacja płyty głównej

#### Русский

Установите материнскую плату

### Português

Instalar a placa principal

# 繁中/简中

安裝主機板/安装主机板

# 日本語

マザーボードを取り付けます

#### Казак тілі

Аналық тақтаны орнатыңыз

#### Türkçe

Anakart yükleyin

# Accessory Bag Contents





PCI Screw





MB Standoff

### How to install Guide

# (2) Install PSU



English

# Install PSU Español

Instalación de Fuente

#### Deutsche

Netzteil installieren

### Français

Installer unité d'alimentation

### Italiano Installazione della PSU

# Polski

Instalacja zasilacza

# Русский

Установите блок питания

# Português

Instalar a fonte de alimentação

### 繁中/简中

安裝電源供應器/安装电源供应器 日本語

# PSUを取り付けます

## Қазақ тілі Қорек блогын орнатыңыз

Türkçe

PSU yükleyin

# (4a) Install 3.5" HDD x1







# English

Install 3.5" HDD

# Español

Instalación de 3.5" HDD

#### Deutsche

3.5-Zoll-Festplatte installieren

## Français

Installer disque dur 3,5"

# Italiano

Installare l'unità HDD 3,5"

### Polski

Instalacja HDD 3,5"

### Русский

Установите 3.5" жесткий диск

Português

#### Instalar o HDD de 3.5"

#### 繁中/简中

安裝3.5" 硬碟/安装3.5" 硬盘

### 日本語

3.5インチHDDを取り付け