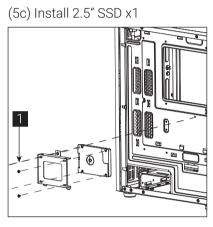

Italiano

Installare l'unità HDD 3,5"

### Polski

Instalacja HDD 3,5"

### Русский

Установите 3.5" жесткий диск

Português

#### Instalar o HDD de 3.5"

#### 繁中/简中

安裝3.5" 硬碟/安装3.5" 硬盘

### 日本語

3.5インチHDDを取り付けます

# Қазақ тілі

3.5 «қатты дискіні» орнатыңыз

# Türkçe

Yükleme 3.5 "HDD



Install Add-on Card

# Español

Inserte la tarjeta add-on

# Deutsche

Setzen Sie die Erweiterungskarte ei

### Français Insérez la carte d'extension

Italiano Inserire la scheda aggiuntiva

# Polski

Włóż dodatkową kartę

## Русский

Установите плату расширения. Português

# Insira a placa suplementar 繁中/简中

安裝擴充卡/安装扩充卡

# 日本語 ドオンカードを挿入します Қазақ тілі

Кеңейту тақшасын салыңыз

### Türkçe

Eklenti Yükleme Kartı

(4b) Install 3.5" HDD x1





# (5a) Install 2.5" SSD x1



(5b) Install 2.5" SSD x1











# (6) Install Front Fans x2 English











140mm

Italiano Installazione della ventola

Installer ventilateur

Instalacja wentylatora

Русский Установите вентилятор

Português

Instalar as ventoinhas



繁中/简中 安裝機箱風扇/安装机箱风扇

日本語 ファンを取り付けます

Қазақ тілі Желдеткіш орнатыңыз

Türkçe

# (9a) Install Front Raditaor x1







# (9b) Install Rear Raditaor x1



English Install the radiator Español

'ükleme 2.5 "SSD

Install 2.5" SSD Español

Deutsche

Français

Italiano

Polski

Русский

Português

日本語

Қазақ тілі

Türkçe

Instalación de 2.5" SSD

Installer disque dur 2,5"

Installare l'unità SSD 2,5"

Установите 2.5" жесткий диск

安裝2.5" 硬碟/安装2.5" 硬盘

2.5 «қатты дискіні» орнатыңыз

Instalacja SSD 2,5"

Instalar o SSD de 2,5" 繁中/简中

2,5-Zoll-Festplatte installieren

Instalar radiador

Deutsch