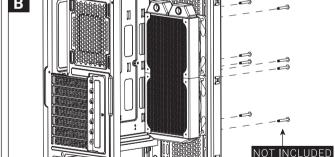

# (9a) Install Front Raditaor x1

# (9b) Install Rear Raditaor x1

English Install the radiator Español

'ükleme 2.5 "SSD

Install 2.5" SSD Español

Deutsche

Français

Italiano

Polski