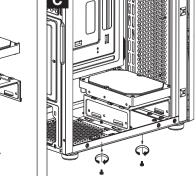

estplatte installieren

## Français

Installer disque dur 3,5"

# Italiano

Installare l'unità HDD 3,5"

### Polski

Instalacja HDD 3,5"

### Русский

Установите 3.5" жесткий диск

Português

#### Instalar o HDD de 3.5"

#### 繁中/简中

安裝3.5" 硬碟/安装3.5" 硬盘

### 日本語

3.5インチHDDを取り付けます

# Қазақ тілі

3.5 «қатты дискіні» орнатыңыз

# Türkçe

Yükleme 3.5 "HDD



Install Add-on Card

# Español

Inserte la tarjeta add-on

# Deutsche

Setzen Sie die Erweiterungskarte ei

### Français Insérez la carte d'extension

Italiano Inserire la scheda aggiuntiva

# Polski

Włóż dodatkową kartę

## Русский

Установите плату расширения. Português

# Insira a placa suplementar 繁中/简中

安裝擴充卡/安装扩充卡

# 日本語 ドオンカードを挿入します Қазақ тілі

Кеңейту тақшасын салыңыз

### Türkçe

Eklenti Yükleme Kartı

(4b) Install 3.5" HDD x1





# (5a) Install 2.5" SSD x1



(5b) Install 2.5" SSD x1











# (6) Install Front Fans x2 English











140mm

Italiano Installazione della ventola

Installer ventilateur

Instalacja wentylatora

Русский Установите вентилятор

Português

Instalar as ventoinhas



繁中/简中 安裝機箱風扇/安装机箱风扇

日本語 ファンを取り付けます

Қазақ тілі Желдеткіш орнатыңыз

Türkçe

# (9a) Install Front Raditaor x1







# (9b) Install Rear Raditaor x1



English Install the radiator Español

'ükleme 2.5 "SSD

Install 2.5" SSD Español

Deutsche

Français

Italiano

Polski

Русский

Português

日本語

Қазақ тілі

Türkçe

Instalación de 2.5" SSD

Installer disque dur 2,5"

Installare l'unità SSD 2,5"

Установите 2.5" жесткий диск

安裝2.5" 硬碟/安装2.5" 硬盘

2.5 «қатты дискіні» орнатыңыз

Instalacja SSD 2,5"

Instalar o SSD de 2,5" 繁