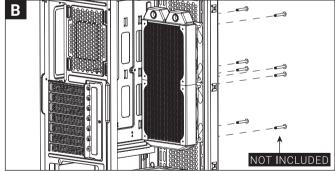

# (9a) Install Front Raditaor x1

# (9b) Install Rear Raditaor x1

English Install the radiator Español

'ükleme 2.5 "SSD

Install 2.5" SSD Español

Deutsche

Français

Italiano

Polski